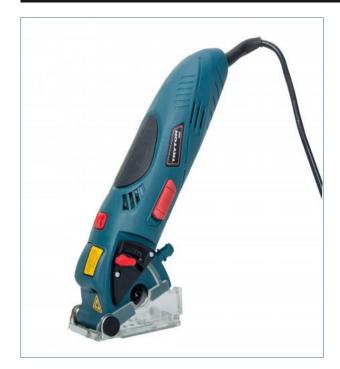

#### **FEATURES**

Ability to use HSS/TCT discs or diamond disc

Recommended for wood, plastic and construction material working

Standard accessories

Replaceable buzz saws available also as Accessories:

EATPW01 - set of 3 cutting discs HSS

#### **TECHNICAL DATA**

INPUT POWER 500 W

NO-LOAD SPEED 3900 rpm

DISC DIAMETER 54.8 mm

MAX. CUTTING DEPTH 12 mm