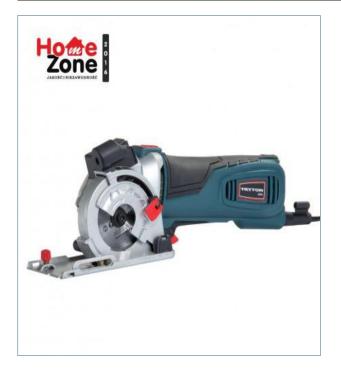

## MULTI-FUNCTION SAWING MACHINE, 600 W

## TPW600K

## TECHNICAL DATA

INPUT POWER NO-LOAD SPEED DISC DIAMETER MAX. CUTTING DEPTH 600 W 5500 rpm 89 mm 28.5 mm