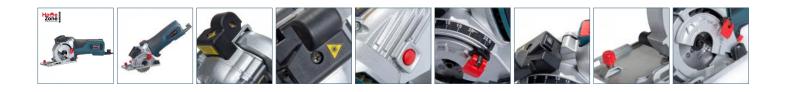

## FEATURES

Ability to use HSS/TCT discs or diamond disc

Recommended for wood, plastic and construction material working

Standard accessories

Replaceable buzz saws available also as Accessories: EATPW01 - set of 3 cutting discs HSS EATPW02 - set of 3 cutting discs TCT EATPW03 - zset of 3 diamond discs EATPW04 - HSS / TCT disc set/ 1 diamon

Laser indicator of the cutting line

Ability to connect a sucking hose

Safe slide switch

Precise control of cutting depth

#### Accesorii

Buzz saw HSS Buzz saw TCT Diamond disc Sucking hose Fixing spanners Spare carbon brushes BMC