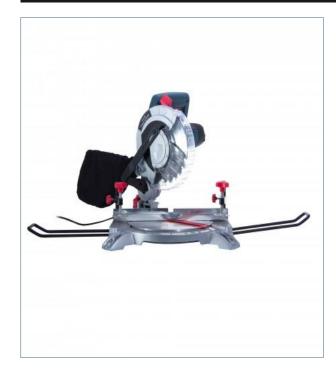

## BEVELLING SAWING MACHINE, 1400 W

TU1400

#### **FEATURES**

High cutting speed ensures high quality of cutting

The base and bench made from high quality aluminium cast components

Additional supports

worked material

Buzz saw 210 mm

Aluminium base

3 m power cord

#### **TECHNICAL DATA**

MOTOR POWER 1400 W **NO-LOAD SPEED** 5500 rpm **BLADE DIAMETER** 210 mm DISC HOLE DIAMETER 30 mm **HEAD INCLINATION / BENCH TWIST** 45°/±50°

CUTTING RANGE: HEAD INCLINATION X BENOTHX 0° / 55 x 120 mm, TWIST (HEIGHT X WIDTH) 0° x 45° / 55 x 83 mm, 45° x 45° / 30 x 83 mm,