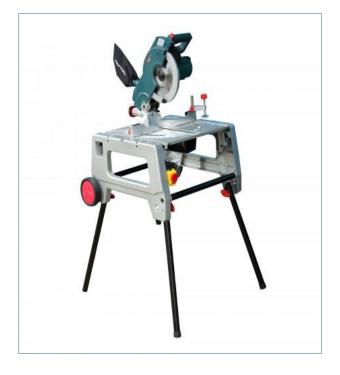

# TRYTON

### FEATURES

- May be used as bevelling sawing machine or sawing machine bench
- Easy transport
- Sawing machine body and work bench made from precise pressure cast components
- Saw diameter 254 mm
- Clamp
- Transport wheels
- Rotational work bench
- Legs can be folded for transport

## **REVERSIBLE SAWING MACHINE, 2000 W**

### TUO2000