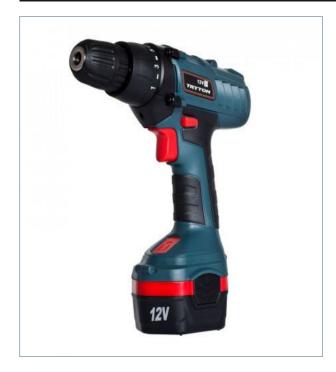

# CORDLESS SCREW GUN Nicd, 12 V, 1.5 Ah

# TUV12BK2

### FEATURES

- 2-speed gear
- Short charging time
- $\square$  2 batteries included
- 2 batteries included
- Two-speed gear
- Quick action drill chuck
- Clutch control knob
- Auxiliary lighting
- 🗌 Magnet
- □ Drilling level indicator (leveller)
- Battery block clamp