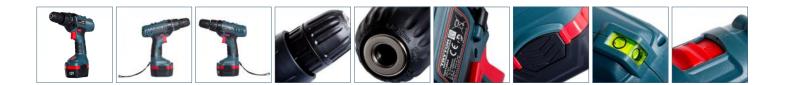

### FEATURES

- 2-speed gear
- Short charging time
- $\square$  2 batteries included
- 2 batteries included
- Two-speed gear
- Quick action drill chuck
- Clutch control knob
- Auxiliary lighting
- 🗌 Magnet
- □ Drilling level indicator (leveller)
- Battery block clamp

## **TECHNICAL DATA**

| RATED VOLTAGE                     | 12 V                |
|-----------------------------------|---------------------|
| □ BATTERY TYPE                    | NiCd                |
| □ BATTERY CAPACITY                | 1.5 Ah              |
|                                   | 10 mm, quick action |
|                                   | 2                   |
| □ NO-LOAD SPEED                   | 0-400 / 0-1200 rpm  |
| □ MAX. TORQUE                     | 14 Nm               |
| □ MAX. DRILLING CAPACITY IN STEEL | 6 mm                |
| □ MAX. DRILLING CAPACITY IN WOOD  | 16 mm               |
|                                   |                     |