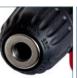

#### **TECHNICAL DATA**

- ☐ RATED VOLTAGE
- BATTERY TYPE
- □ BATTERY CAPACITY
- □ DRILL CHUCK
- ☐ SPEEDS
- ☐ NO-LOAD SPEED
- $\ \ \square$  MAX. TORQUE
- ☐ MAX. DRILLING CAPACITY IN STEEL
- ☐ MAX. DRILLING CAPACITY IN WOOD

14.4 V

NiCd

1.5 Ah

10 mm, quick action

0-400 / 0-1200 rpm

17 Nm 76 mm

18 mm