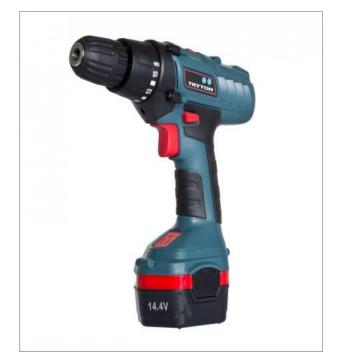

# CORDLESS SCREW GUN Nicd, 14.4 V, 1.5 Ah

## TUV14BK2

### **FEATURES**

- $\square$  2-speed gear
- ☐ Short charging time
- $\ \square$  2 batteries included
- ☐ 2 batteries included
- ☐ Two-speed gear
- ☐ Quick action drill chuck
- □ Clutch control knob
- ☐ Auxiliary lighting
- ☐ Magnet
- □ Drilling level indicator (leveller)
- $\square$  Battery block clamp

#### **TECHNICAL DATA**

- ☐ RATED VOLTAGE
- BATTERY TYPE
- □ BATTERY CAPACITY
- □ DRILL CHUCK
- ☐ SPEEDS
- ☐ NO-LOAD SPEED
- $\ \ \square$  MAX. TORQUE
- ☐ MAX. DRILLING CAPACITY IN STEEL
- ☐ MAX. DRILLING CAPACITY IN WOOD

14.4 V

NiCd

1.5 Ah

10 mm, quick action

0-400 / 0-1200 rpm

17 Nm 76 mm

18 mm