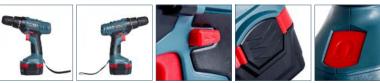

### **FEATURES**

- $\square$  2-speed gear
- ☐ Short charging time
- $\ \square$  2 batteries included
- ☐ 2 batteries included
- ☐ Two-speed gear
- ☐ Quick action drill chuck
- □ Clutch control knob
- ☐ Auxiliary lighting
- ☐ Magnet
- □ Drilling level indicator (leveller)
- $\square$  Battery block clamp