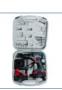

### **FEATURES**

- $\square$  2-speed gear
- ☐ Short charging time
- $\ \square$  2 batteries included
- ☐ 2 batteries included
- ☐ Two-speed gear
- ☐ Quick action drill chuck
- □ Clutch control knob
- ☐ Auxiliary lighting
- ☐ Magnet
- □ Drilling level indicator (leveller)
- $\square$  Battery block clamp

## Accesorii

- ☐ 1 hour charger
- ☐ 2 batteries 1.5 Ah
- ☐ Accessories
- □ ВМС

#### **TECHNICAL DATA**

- ☐ RATED VOLTAGE
- BATTERY TYPE
- □ BATTERY CAPACITY
- □ DRILL CHUCK
- ☐ SPEEDS
- ☐ NO-LOAD SPEED
- $\ \ \square$  MAX. TORQUE
- ☐ MAX. DRILLING CAPACITY IN STEEL
- ☐ MAX. DRILLING CAPACITY IN WOOD

14.4 V

NiCd

1.5 Ah

10 mm, quick action

0-400 / 0-1200 rpm

17 Nm 76 mm

18 mm