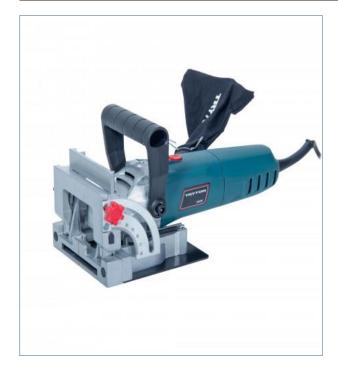

#### **FEATURES**

Groove milling machine/ Lamello milling machine

Compatible with plate fins #0, #10, #20

Recommended for wood and wood product working

Accessories available also as additional equipment: EATFR01 – cutter with carbide teeth Ø100 x Ø22 x 4 mm

EATFR02 - fin plates 60 pcs (#0, #10, #20)

Precise control of work angles and depth

Hardened impact set

Motor with excess power

Aluminium milling machine foot

#### **TECHNICAL DATA**

MOTOR POWER

NO-LOAD MOTOR SPEED

DISC CUTTER DIMENSIONS

MAX. MILLING DEPTH

WORK ANGLE CONTROL RANGE

MILLING HEIGHT CONTROL

900 W

11,000 rpm

100 x 22 x 4 mm

14 mm

0° - 90°

0-35 mm