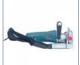

#### **FEATURES**

Groove milling machine/ Lamello milling machine

Compatible with plate fins #0, #10, #20

Recommended for wood and wood product working

Accessories available also as additional equipment: EATFR01 – cutter with carbide teeth Ø100 x Ø22 x 4 mm

EATFR02 - fin plates 60 pcs (#0, #10, #20)

Precise control of work angles and depth

Hardened impact set

Motor with excess power

Aluminium milling machine foot