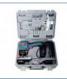

#### Accesorii

Milling cutters for cutting 2 pcs

End mill

Polishing mandrel

Grinding overlays 8 pcs. (thickness 40, 60, 80, 100,

120, 180, 220, 240)

Vacuum cleaner connection

Parallel guide rail

Installation wrench

Spare carbon brushes

вмс