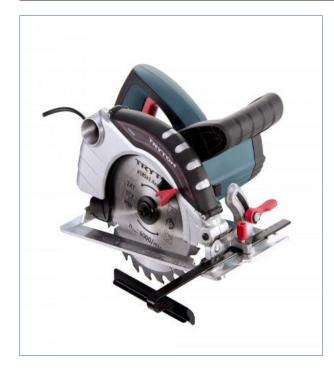

# CIRCULAR SAW, 1600 W

**THP1600** 

## **FEATURES**

Strong motor ensures sufficient power for heavy load works

Sawing machine foot made from aluminium

3 m power cord

Adjustable disc cover

Handle of the cutting disc guard

Sawdust exhaust

Bevel angle scale

Cutting angle control lever

Screw controlling the parallel cutting guide

Parallel cutting guide

### **TECHNICAL DATA**

**INPUT POWER** 1600 W BLADE DIAMETER 185 mm **BLADE HOLE DIAMETER** 20 mm **NO-LOAD SPEED** 5000 rpm MAX. CUTTING DEPTH 63 mm **CUTTING ANGLE ADJUSTMENT** 0-45°