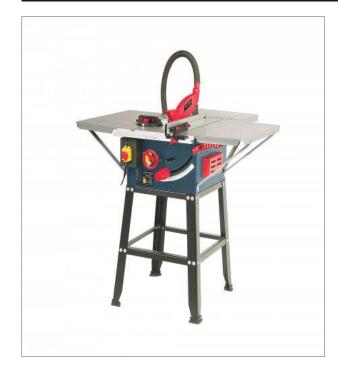

## SAWING MACHINE BENCH, 1500 W

TK1500

## **FEATURES**

Precise control of saw angle

Standard side and back bench extension

3 m power cord

Vacuum cleaner connection

Side and back bench extension

Saw diameter 250 mm

Cutting depth control

## **TECHNICAL DATA**

MOTOR POWER

blade diameter

**BLADE HOLE DIAMETER** 

**NO-LOAD SPEED** 

MAX CUTTING DEPTH 90°/45°

MAX SAW INCLINATION

MAIN bench size

WEIGHT

1500 W

250 mm

30 mm

4700 rpm 74 /56 mm

45°

625 x 430 mm

24 kg