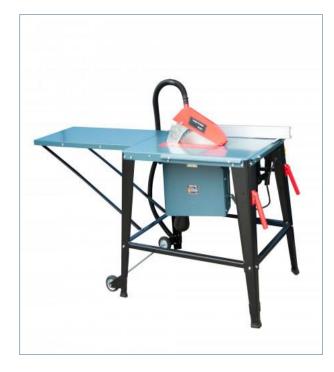

# SAWING MACHINE BENCH, 2000 W

## TK2000

#### **FEATURES**

Powerful motor and large saw diameter ensure wide range of application

Precise control of saw angle

Standard back bench extension

5 m power cord

Vacuum cleaner connection

Back bench extension

Saw diameter 315 mm

Transport handles

Transport wheels

#### **TECHNICAL DATA**

MOTOR POWER

**BLADE DIAMETER** 

**BLADE HOLE DIAMETER** 

**NO-LOAD SPEED** 

MAX CUTTING DEPTH 90°/45°

MAX SAW INCLINATION

MAIN bench size

WEIGHT

MOTOR INPUT POWER

2000 W

315 mm

30 mm

2950 rpm 87 /50 mm

45°

800 x 554 mm

48 kg

2000 W