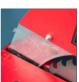

Saw diameter 315 mm

Transport handles

Transport wheels

#### **TECHNICAL DATA**

MOTOR POWER

**BLADE DIAMETER** 

**BLADE HOLE DIAMETER** 

**NO-LOAD SPEED** 

MAX CUTTING DEPTH 90°/45°

MAX SAW INCLINATION

MAIN bench size

WEIGHT

MOTOR INPUT POWER

2000 W

315 mm

30 mm

2950 rpm 87 /50 mm

45°

800 x 554 mm