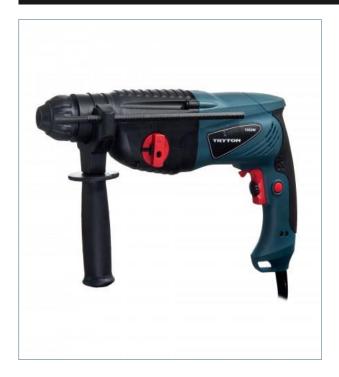

# HAMMER DRILL 4 FUNCTIONS SDS+, 1050 W

### **FEATURES**

Dust-proof ball bearings Hardened impact set and gears Impact drilling Drilling Work mode switch Switch with speed control LED power indicator (green) LED brush wear indicator (red) 3 m power cord

### **TECHNICAL DATA**

INPUT POWER CHUCK NO-LOAD SPEED IMPACT POWER IMPACT FREQUENCY MAX. DRILLING CAPACITY IN CONCRETE MAX. DRILLING CAPACITY IN STEEL MAX. DRILLING CAPACITY IN WOOD

1050 W sds-plus 0-1100 rpm 3.5 J 10,000 - 18,000 oscl/min. 26 mm 13 mm 40 mm