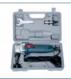

# ELECTRICAL STEEL SHEARS, 380 W

## TNB380K

### Accesorii

Punch and die for flat and troughed sheet Punch and die for flat and corrugated sheet Additional fixing nut 32 mm Fixing spanners Spare carbon brushes

вмс