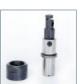

### **FEATURES**

Replaceable punches and dies as standard equipment

Able to cut perpendicular to the machine axis

Replaceable punches and dies available also as: EATNB01 – punch and die for flat and troughed sheet EATNB02 – punch and die for flat and corrugated sheet

### Accesorii

Punch and die for flat and troughed sheet Punch and die for flat and corrugated sheet Additional fixing nut 32 mm Fixing spanners Spare carbon brushes

вмс