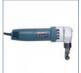

# ELECTRICAL STEEL SHEARS, 380 W

## TNB380K

### **FEATURES**

Replaceable punches and dies as standard equipment

Able to cut perpendicular to the machine axis

Replaceable punches and dies available also as: EATNB01 – punch and die for flat and troughed sheet EATNB02 – punch and die for flat and corrugated sheet