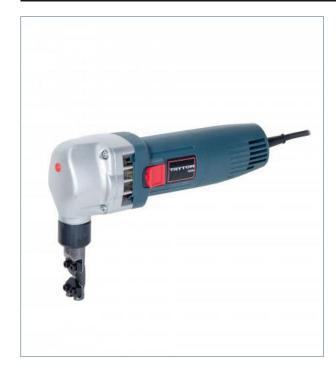

# ELECTRICAL STEEL SHEARS, 380 W

## TNB380K

### **FEATURES**

Replaceable punches and dies as standard equipment

Able to cut perpendicular to the machine axis

Replaceable punches and dies available also as: EATNB01 – punch and die for flat and troughed sheet EATNB02 – punch and die for flat and corrugated sheet

Hardened gear sprockets

Metal gear housing

### **TECHNICAL DATA**

INPUT POWER

NO-LOAD SPEED

MAXIMUM CUTTING DEPTH

MAXIMUM CUTTING DEPTH

MAXIMUM CUTTING DEPTH

MINIMUM DIAMETER OF THE STARTING OPENING

380 W 1700 rpm soft steel - 1.8 mm alloy steel - 1.2 mm aluminium / plastic / copper - 2 mm Ø 25 mm