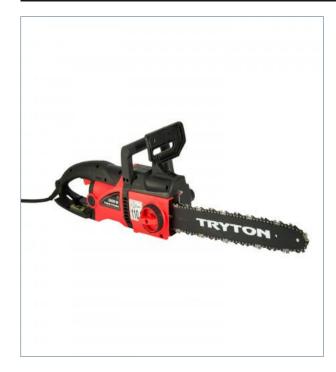

## ELECTRIC CHAIN SAWING MACHINE, 2400 W

TOC40242

#### **FEATURES**

- ☐ Soft start
- $\hfill\square$  Inline motor for easier operation
- $\hfill\Box$  Safety clutch and auto stop for high security
- ☐ Dustproof bearings and hardened gear for higher durability
- ☐ Easily replaceable motor brushes
- □ Safety brake
- ☐ Inline motor
- $\square$  Toolless control of chain saw tension (TOC40242)
- ☐ Guide rail 40 cm

### Accesorii

- ☐ Guide rail 40 cm
- ☐ Chain saw 3/8"
- ☐ Guide guard

#### **TECHNICAL DATA**

- ☐ INPUT POWER
- ☐ GUIDE BAR
- ☐ CHAIN SPEED
- ☐ CHAIN PITCH
- ☐ GUIDE RAIL ADJUSTMENT
- 2400 W
- 40 cm
- 14 m/s
- 3/8"
- toolless