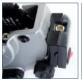

EATPD01 - two cutting discs TCT

EATPD02 - two diamond discs

EATPD03 - 10 lubricating/cooling sticks

Rotational speed control

Full saw guard

Circular additional handle

Laser indicator of the cutting line