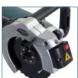

EATPD01 - two cutting discs TCT

EATPD02 - two diamond discs

EATPD03 - 10 lubricating/cooling sticks

Rotational speed control

Full saw guard

Circular additional handle

Laser indicator of the cutting line