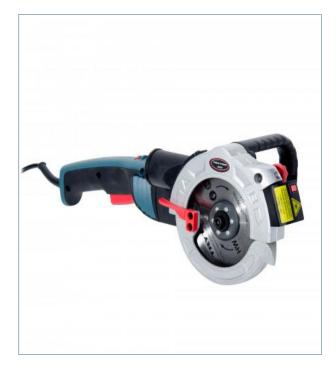

# TWO-DISC MULTI-FUNCTION SAWING MACHINE, 860 W

### TPD860K

#### **FEATURES**

Able to cut components from layered materials

Work with a set of TCT discs or of diamond discs

Recommended for wood, plastic and construction material working

Accessories available also as additional equipment:

EATPD01 - two cutting discs TCT

EATPD02 - two diamond discs

EATPD03 - 10 lubricating/cooling sticks

Rotational speed control

Full saw guard

Circular additional handle

Laser indicator of the cutting line