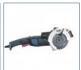

# TWO-DISC MULTI-FUNCTION SAWING MACHINE, 860 W

### TPD860K

#### **FEATURES**

Able to cut components from layered materials

Work with a set of TCT discs or of diamond discs

Recommended for wood, plastic and construction material working

Accessories available also as additional equipment:

## TECHNICAL DATA

INPUT POWER

NO-LOAD SPEED

DISC DIAMETER

MAX. CUTTING DEPTH

860 W

3000-5500 rpm

125 mm